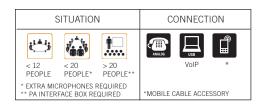

# Konftel 300 - for all your meetings

Many connection and expansion options make Konftel 300 a flexible telephone, even for very large occasions.

More information www.konftel.com/300

#### Konftel 300IP - innovative telephone meetings

Konftel 300IP is SIP-based, has a built-in bridge for 5-way calls, convenient web-based configuration and supports Power over Ethernet. Expansion options also make it ideal for very large occasions.

#### Konftel 300Wx - wireless meetings

The battery allows 60 hours of call time, making Konftel 300Wx completely wireless in DECT environments. Also allows connection to mobile phones and computers with the option of connecting the calls. For large and small meetings.