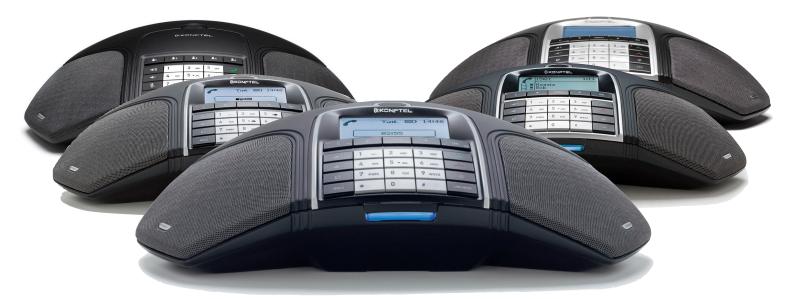

# Konftel 300 and 200

# conference telephones for all your meetings

Productive distance meetings require a conference telephone that is easy to use and delivers high sound quality. The models in the Konftel 300 series are very similar in appearance, and several essential features inside the telephones are identical. OmniSound® delivers HD-quality audio and useful features, like the conference guide, phone book and conference group storage to help get your meetings started. Furthermore, several of the models can connect calls from different connections or lines.

Consider how you want to meet to find the model that is best for you. Landline or wireless, small or large meetings, smart features or scaled down. Regardless of which you choose, you will be very impressed by the outstanding sound quality.