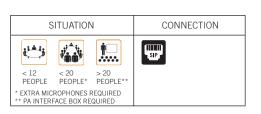

# Konftel 250 - simple but advanced

The Konftel 250 with analog connection is perfect for simple meetings in both large and small conference rooms.

More information www.konftel.com/250

| SITUATION                                     | CONNECTION |  |  |  |  |  |
|-----------------------------------------------|------------|--|--|--|--|--|
| <12 <20 PEOPLE *  *EXTRA MICROPHONES REQUIRED | ANALOS     |  |  |  |  |  |