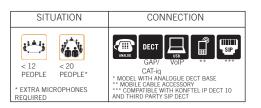

### Konftel 220 - making it easy to meet

Advanced audio technology and simple features make Konftel 220 a smart choice for meeting rooms.

More information www.konftel.com/220

| SITUATION     | CONNECTION |  |  |  |  |  |  |
|---------------|------------|--|--|--|--|--|--|
| <12<br>PEOPLE | AAAAUB     |  |  |  |  |  |  |