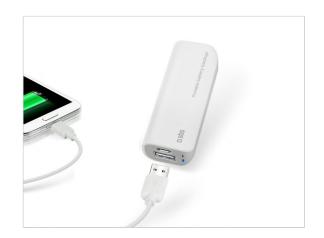

## Li-Ion Power Bank 3000 mAh 1 USB output 1 A, white color.

Newer without energy! Stop with savig mode! The battery life of your smartphone from today is no longer a problem. The new SBS Power bank is very slim and light and it's ideal for of every day situations. This accessory has four leds for charging status indicators. Package content one battery backup 3000 mA, micro USB cable and user manual. The cable included is specific to recharge the battery backup through an USB port. It can be connected to micro-usb device. If your smartphone supports other kind of connections please use the cable supplied with your smartphone.