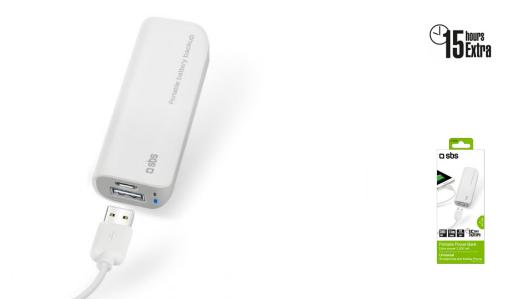

# Portable battery backup for smartphone and mobile

Product code: TEBB30001UW

## Li-Ion Power Bank 3000 mAh 1 USB output 1 A, white color.

Newer without energy! Stop with savig mode! The battery life of your smartphone from today is no longer a problem. The new SBS Power bank is very slim and light and it's ideal for of every day situations. This accessory has four leds for charging status indicators. Package content one battery backup 3000 mA, micro USB cable and user manual. The cable included is specific to recharge the battery backup through an USB port. It can be connected to micro-usb device. If your smartphone supports other kind of connections please use the cable supplied with your smartphone.

Features

Input voltage: 5VDC / 0.8A Connectors: USB A female / Micro USB female LED: 2 for status Lithium Battery capacity 3000 mAh

Charging times are approximate and depend on the battery capacity of the device recharged.